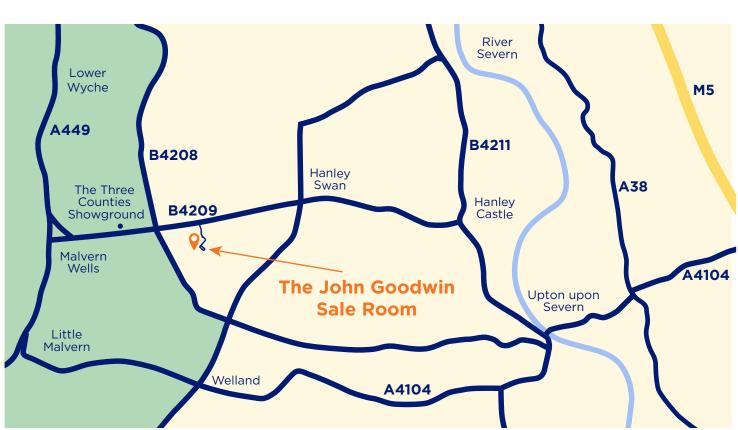

# How to find us:

If you are coming by car, or van, we are very easy to find only a short distance from The Three Counties Showground, follow the brown showground signs from the M5 and other major local road networks. Merebrook Business Park is clearly signposted off the B4209.

## For sat navs:

**WR13 6NP** 