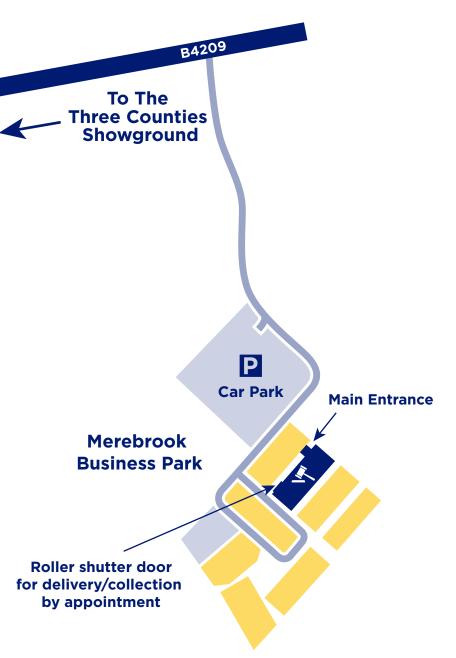

#### The John Goodwin Saleroom

Unit 2, Merebrook Business Park Hanley Road, Malvern WR13 6NP

# How to find us:

If you are coming by car, or van, we are very easy to find only a short distance from The Three Counties Showground, follow the brown showground signs from the M5 and other major local road networks. Merebrook Business Park is clearly signposted off the B4209.

## **Car Parking:**

Please park in the main car park only a short walk from the sale room.

## **Opening Hours:**

We are open on sale days, view days and collection days. Other times, strictly by appointment only 01684 212144.