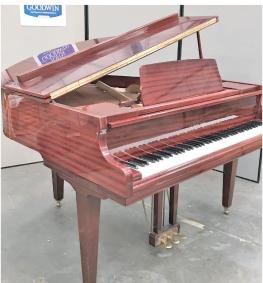

#### **Furniture**

Including Bylaws good quality reproduction large refectory table, chairs, coffee table and dresser, Victorian, Edwardian, Georgian and more modern chests of drawers, art nouveau sideboard and an art nouveau wardrobe, Victorian bedroom furniture, oak monks bench/settle, pew, benches, modern pine and oak furniture, blanket boxes, nests of tables, book shelves, pot cupboards, oak lectern, bureau, tambour front cabinet, pub table, plan chest, corner cupboards, modern chairs and suite, hat stand, large selection of dining and kitchen chairs, oriental furniture, massive Victorian dining table, French armoire.