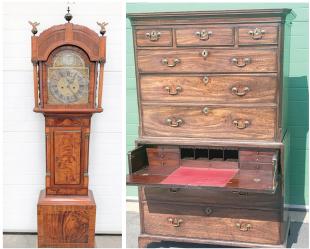

#### **Furniture**

Including Bylaws good quality reproduction large refectory table, chairs, coffee table and dresser, Victorian, Edwardian, Georgian and more modern chests of drawers, art nouveau sideboard and an art nouveau wardrobe, Victorian bedroom furniture, oak monks bench/settle, pew, benches, modern pine and oak furniture, blanket boxes, nests of tables, book shelves, pot cupboards, oak lectern, bureau, tambour front cabinet, pub table, plan chest, corner cupboards, modern chairs and suite, hat stand, large selection of dining and kitchen chairs, oriental furniture, massive Victorian dining table, French armoire.