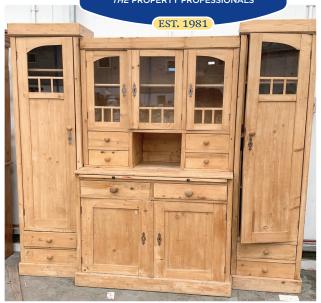

#### **Furniture**

Including Bylaws good quality reproduction large refectory table, chairs, coffee table and dresser, Victorian, Edwardian, Georgian and more modern chests of drawers, art nouveau sideboard and an art nouveau wardrobe, Victorian bedroom furniture, oak monks bench/settle, pew, benches, modern pine and oak furniture, blanket boxes, nests of tables, book shelves, pot cupboards, oak lectern, bureau, tambour front cabinet, pub table, plan chest, corner cupboards, modern chairs and suite, hat stand, large selection of dining and kitchen chairs, oriental furniture, massive Victorian dining table, French armoire.